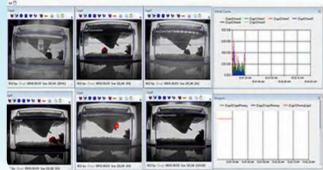

Some of the available calculations:

- Locomotion: distance travelled, speeds and duration of movement
- Behaviors: rearing, food intake (eating, drinking), resting, climbing
- Activity levels: freezing, medium movements and burst.
- Tagged recording when behavior happens

#### An active memory

For each experiment PhenoRack stores the automated scoring and calculated results, Raw data, Images, Videos.

You are able to replay the experiment without animals and get a new set of data based on a new settings.

#### High accuracy in supplied data

PhenoRack analyses from live in real time any number of animals.

High resolution and filters make it possible to adapt to the most demanding laboratory environment.

- Our software is developed according to Good Laboratory Practice;
- Data security and reliability are maximized.
- Results can be easily transferred to your spreadsheet or statistical software.